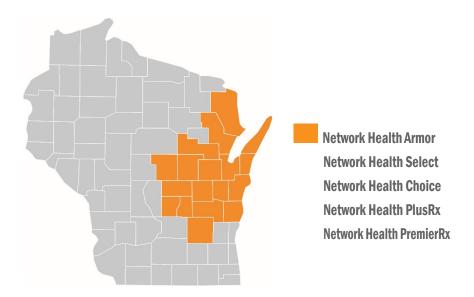

This Summary of Benefits applies to the Network Health PPO plans and Northeast Wisconsin counties that are listed within each of the two map keys below.

Brown, Calumet, Dodge, Door, Fond du Lac, Green Lake, Kewaunee, Manitowoc, Marinette, Marquette, Oconto, Outagamie, Portage, Shawano, Sheboygan, Waupaca, Waushara, Winnebago

Calumet, Fond du Lac, Manitowoc, Outagamie, Shawano, Sheboygan, Waupaca, Waushara, Winnebago