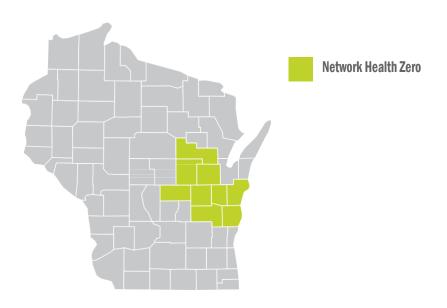

This Summary of Benefits applies to the Network Health PPO plans and Northeast Wisconsin counties that are listed within each of the two map keys below.

Brown, Calumet, Dodge, Door, Fond du Lac, Green Lake, Kewaunee, Manitowoc, Marinette, Marquette, Oconto, Outagamie, Portage, Shawano, Sheboygan, Waupaca, Waushara, Winnebago

Calumet, Fond du Lac, Manitowoc, Outagamie, Shawano, Sheboygan, Waupaca, Waushara, Winnebago