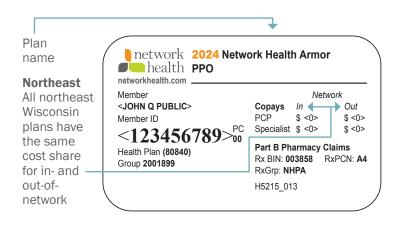

#### **Northeast**

- Network Health Armor (PPO)
- Network Health Premier (PPO)
- Network Health Plus (PPO)

#### **Backer for the following plans.**

Network Health PlusRx (PPO), Network Health Plus (PPO), Network Health PremierRx (PPO), Network Health Premier (PPO), Network Health Choice (PPO), Network Health Anywhere (PPO), Network Health Armor and Network Health Bravo.