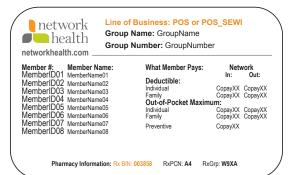

Individual Prestige network product health plan name networkhealth.com Member #: Member Name:
MemberiD01 MemberName01
MemberiD02 MemberName03
MemberiD04 MemberName03
MemberiD04 MemberName04
MemberiD05 MemberName06
MemberID06 MemberName06
MemberID07 MemberName07
MemberID08 MemberName07

MemberID08 MemberName08

What Member Pays: Deductible: CopayXX CopayXX Individual.
Family
Out-of-Pocket Maximum:
Individual CopayXX
CopayXX Preventive CopayXX
Emergency Room Services CopayXX
Urgent Care CopayXX
PCP Office Visit CopayXX
Specialist Office Visit CopayXX

Pharmacy Information: Rx BIN: 003858 RxPCN: A4 RxGrp: W9YA