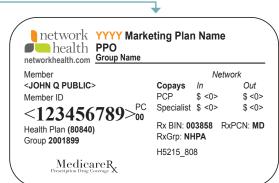

#### Plan name network 2024 Network Health Zero PPO health networkhealth.com Member Network **Northeast** <JOHN Q PUBLIC> Copays In Out Zero plan Member ID **PCP** \$ <0> \$ < 0> Specialist \$ <0> \$ <0> has a 23456789 higher Rx BIN: 003858 RxPCN: MD Health Plan (80840) RxGrp: NHPA cost share Group 2001899 for out-of-H5215\_012 MedicareR, network