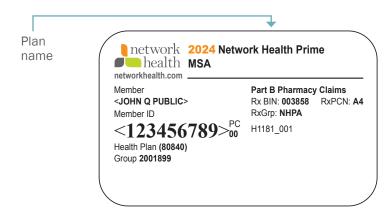

#### **Medicare MSA**

#### Plans include the following:

• Network Health Prime (MSA)

MEMBER EXPERIENCE: 800-378-5234 (TTY 800-947-3529) Pharmacy Team: 800-316-3107 (TTY 800-899-2114) FOR PROVIDERS ONLY: 855-580-9935 Network Health MA Plans, P.O. Box 568, Menasha, WI 54952 Payer ID: 77076 Pharmacist Help Desk: 800-922-1557