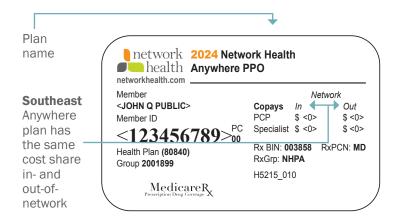

#### **Southeast**

- Network Health Go (PPO)
- Network Health Anywhere (PPO)

#### **Backer for the following plans.**

Network Health PlusRx (PPO), Network Health Plus (PPO), Network Health PremierRx (PPO), Network Health Premier (PPO), Network Health Choice (PPO), Network Health Anywhere (PPO), Network Health Armor and Network Health Bravo.