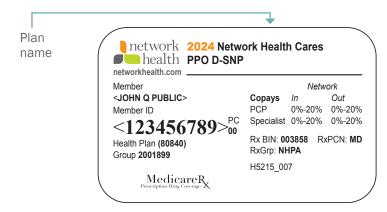

#### **Medicare D-SNP**

#### Plans include the following:

#### **Northeast**

Network Health Cares (PPO D-SNP)

MEMBER EXPERIENCE: 855-653-4363 (TTY 800-947-3529) Pharmacy Team: 800-316-3107 (TTY 800-899-2114) MDLIVE®: 877-958-5455 (TTY 800-770-5531) FOR PROVIDERS ONLY: 855-580-9935 Network Health MA Plans, P.O. Box 568, Menasha, WI 54952 Payer ID: 77076 Pharmacist Help Desk: 800-922-1557

Prior Authorization: networkhealth.com/provider-resources/ authorization-information or 866-709-0019 Delta Dental: 866-548-0292 (TTY 711) EveMed Vision: 833-279-4361

Medicare limiting charges apply

For Medicaid/T-19 members with Network Health, contact Managed Health Services at 888-713-6180 or visit mhswi.com