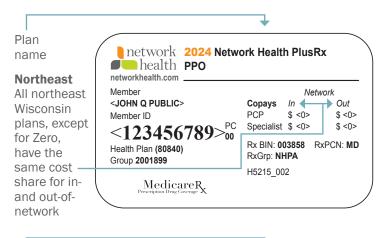

#### **Northeast**

- Network Health Select (PPO)
- Network Health Choice (PPO)
- Network Health PremierRx (PPO)
- Network Health PlusRx (PPO)
- Network Health Zero (PPO)

#### **Backer for the following plans.**

Network Health PlusRx (PPO), Network Health Plus (PPO), Network Health PremierRx (PPO), Network Health Premier (PPO), Network Health Choice (PPO), Network Health Anywhere (PPO), Network Health Armor and Network Health Bravo.