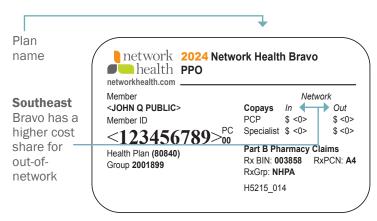

#### **Southeast**

• Network Health Bravo (PPO)

MEMBER EXPERIENCE: 800-378-5234 (TTY 800-947-3529)
Pharmacy Team: 800-316-3107 (TTY 800-899-2114)
MDLIVE™: 877-958-5455 (TTY 800-770-5531)
Pick Your Perks: 888-831-4753 (TTY 711)
FOR PROVIDERS ONLY: 855-580-9935
Network Health MA Plans, P.O. Box 568, Menasha, WI 54952
Payer ID: 77076
Pharmacist Help Desk: 800-922-1557
Prior Authorization: networkhealth.com/provider-resources/
authorization-information or 866-709-0019
EyeMed Vision: 833-279-4359

#### **Backer for the following plans.**

Network Health PlusRx (PPO), Network Health Plus (PPO), Network Health PremierRx (PPO), Network Health Premier (PPO), Network Health Choice (PPO), Network Health Anywhere (PPO), Network Health Armor and Network Health Bravo.