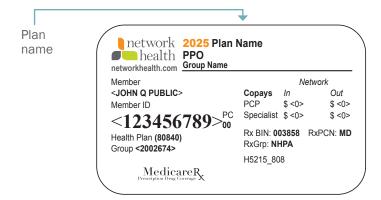

Some group plans may have fewer benefits than shown.

• Cornerstone 1002 (PPO)

Plan enetwork YYYY Plan Name name 🔎 health PPO networkhealth.com Group Name Network Member Deductible: In/Out <JOHN Q PUBLIC> Individual \$ Member ID Out-of-Pocket Maximum: PC <123456789>00 Individual \$ Preventive \$ Health Plan (80840) Group 2001899 Rx BIN: 003858 RxPCN: MD RxGrp: NHPA MedicareR H5215\_808