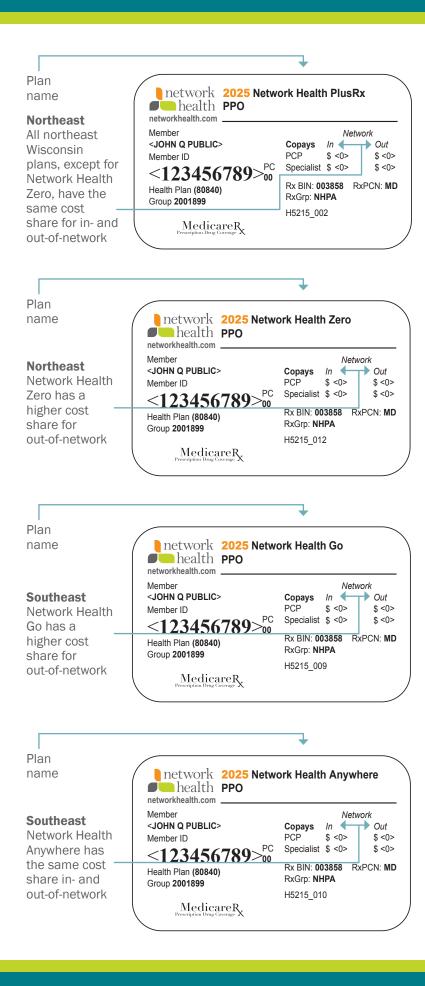

#### Northeast

- Network Health Select (PPO)
- Network Health Choice (PPO)
- Network Health PremierRx (PPO)
- Network Health PlusRx (PPO)
- Network Health Zero (PPO)

#### Southeast

- Network Health Go (PPO)
- Network Health Anywhere (PPO)