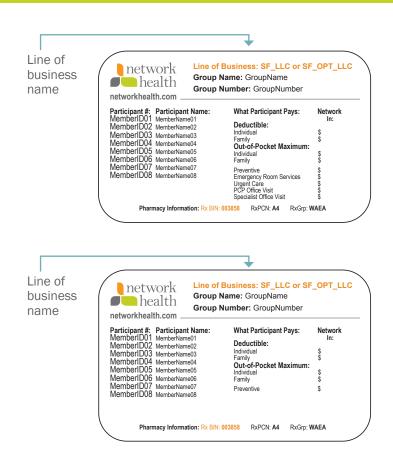

## **Family Savings Plan**<sup>™</sup>

Line of business name

Line of

name

business

network

networkhealth.com Member Name:

MemberName01

MemberName02

Note: Enrollee's other

be submitted first.

employer-sponsored health plan coverage must

MemberName03 MemberName04

Dependents:

health

| health                                                                  |               | : GroupName<br>er: GroupNumber<br>e: Effective Date                                                 |                                                                                                                |
|-------------------------------------------------------------------------|---------------|-----------------------------------------------------------------------------------------------------|----------------------------------------------------------------------------------------------------------------|
|                                                                         |               | What Member Pays:                                                                                   | Network                                                                                                        |
| Member #: Member Na<br>MemberID01 MemberName<br>MemberID02 MemberName   | 01            | Deductible:<br>Individual<br>Family                                                                 | In:<br>S                                                                                                       |
| MemberID03 MemberName<br>MemberID04 MemberName<br>MemberID05 MemberName | 04            | Medical Out-of-Pocket:<br>Individual<br>Family                                                      | \$<br>\$                                                                                                       |
| MemberID06 MemberName<br>MemberID07 MemberName<br>MemberID08 MemberName | 06<br>07      | Out-of-Pocket Maximum:<br>Individual<br>Family                                                      | \$<br>\$                                                                                                       |
| HMO Plan - use of in-netw<br>is required unless prior at                | ork providers | Preventive<br>Emergency Room Services<br>Urgent Care<br>PCP Office Visit<br>Specialist Office Visit | \$<br>\$<br>\$<br>\$<br>\$<br>\$<br>\$<br>\$<br>\$<br>\$<br>\$<br>\$<br>\$<br>\$<br>\$<br>\$<br>\$<br>\$<br>\$ |