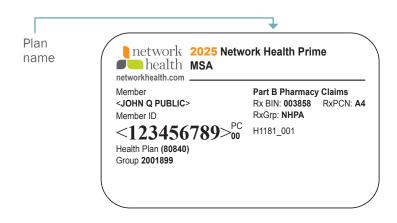

### Medicare Advantage Medical Savings Account (MSA)

• Network Health Prime (MSA)

MEMBER EXPERIENCE: 800-378-5234 (TTY 800-947-3529) Pharmacy Team: 800-316-3107 (TTY 800-899-2114)

FOR PROVIDERS ONLY: 855-580-9935 Network Health MA Plans, P.O. Box 568, Menasha, WI 54952 Payer ID: 77076 Pharmacist Help Desk: 800-922-1557