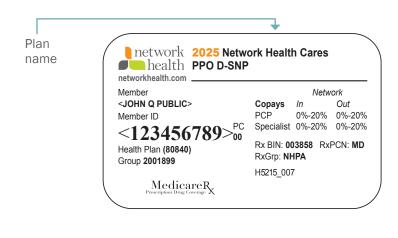

### Medicare Advantage Dual-Eligible Special Needs (D-SNP)

#### Northeast

• Network Health Cares (PPO D-SNP)

For Medicaid/T-19 members with Network Health, contact Managed Health Services at 888-713-6180 or visit mhswi.com.