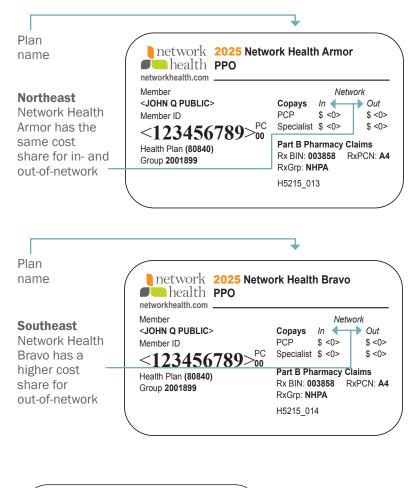

### **Medicare Advantage Without Pharmacy Benefits**

#### **Northeast**

• Network Health Armor (PPO)

#### Southeast

Network Health Bravo (PPO)

MEMBER EXPERIENCE: 800-378-5234 (TTY 800-947-3529) Pharmacy Team: 800-316-3107 (TTY 800-899-2114) MDLIVE®: 877-958-5455 (TTY 800-770-5531) Pick Your Perks: 888-831-4753 (TTY 711) FOR PROVIDERS ONLY: 855-580-9935 Network Health MA Plans, P.O. Box 568, Menasha, WI 54952 Payer ID: 77076 Pharmacist Help Desk: 800-922-1557 Prior Authorization: networkhealth.com/provider-resources/ authorization-information or 866-709-0019 EyeMed® Vision: 833-279-4359