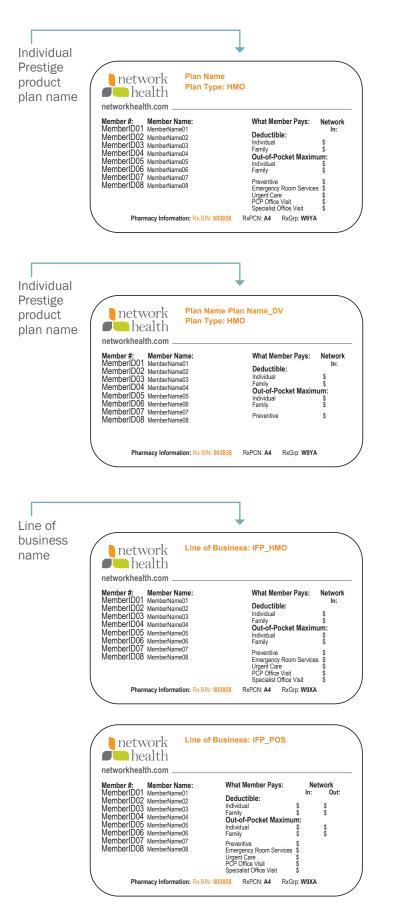

#### **Individual and Family** Prestige (on and off exchange plans)

Some plans may have fewer copays than shown.

### Individual and Family Grandmothered plans purchased prior to 2014