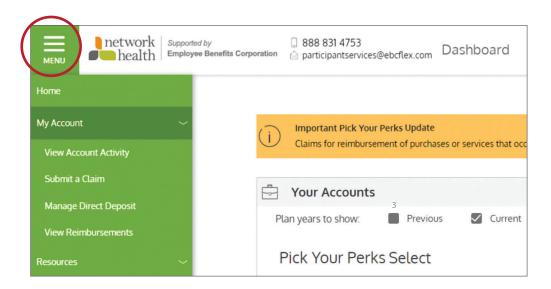

**Online** – To submit your reimbursement online, simply follow **these steps** which include uploading the required documentation and entering information for direct deposit.

1. Log in to your member portal at login.networkhealth.com and click the Pick Your Perks quick access button.

2. A message will appear notifying you that you are now leaving the Network Health website.

Click **Continue** and you will be redirected to the Employee Benefits Corporation dashboard.

3.

From your dashboard, click on the green Menu button and select **My Account**, to submit a claim, check the status of your reimbursement, view past transactions and enter direct deposit details.

**Direct Deposit** – Select **Manage Direct Deposit** and follow the steps. This is a one-time process and should be completed before submitting your claim.

Claims - Select Submit a Claim from this menu and follow the next steps.