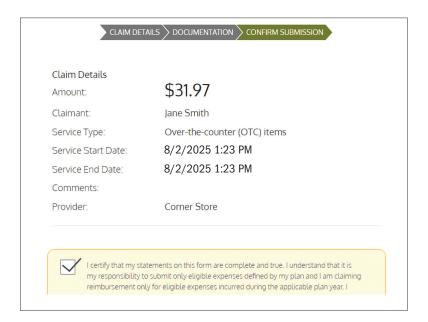

You will be redirected to the claim form. Complete this form and click **NEXT**. Only enter the amount paid for eligible items, within your Pick Your Perks balance, as your Claim Amount. If you enter amounts for ineligible items or exceed your total balance, you will receive a denial notice for the remaining amount not covered.

Choose **Attach Claim Receipt** to upload an image of the required documentation. See page 11 for detailed information on the documentation that is required to process your reimbursement.

6. Review the claim details and click the box that certifies your statements are complete and true. Click Submit.

For over-the-counter purchases, your itemized receipt must show the following **for each item**.

- ✓ Specific dollar amount per item
- ✓ Date of purchase\*
- Description
- The receipt must show the **actual date the service or purchase when it occurred**, not only the date you were billed for services.
- These items **are** eligible for reimbursement. The receipt shows all of the required information needed to process the reimbursement . The total amount that will be reimbursed to this member for these items is \$31.97.
- These items **are not** eligible for reimbursement through the Pick Your Perks benefit. This member will not receive a reimbursement for these items.