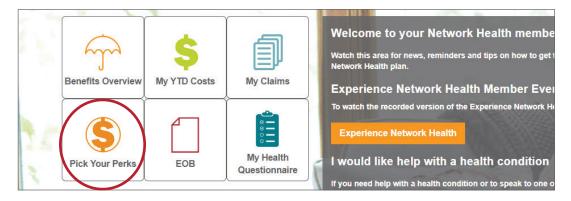

**Online** – To submit your reimbursement online, simply follow **these steps** which include uploading the required documentation and entering information for direct deposit.

1. Log in to your member portal at login.networkhealth.com and click the Pick Your Perks quick access button.

# **How Can I Check the Status of My Submission?**

Log in to your member portal at **login.networkhealth.com** and click the **Pick Your Perks** button to check your balance or track your reimbursement requests. Your member portal is the quickest, most convenient way to use the Pick Your Perks benefit.