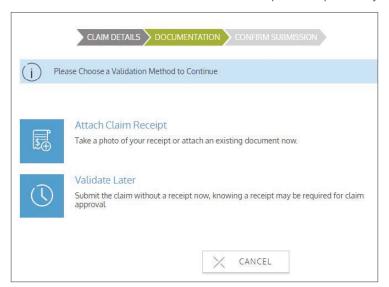

Choose **Attach Claim Receipt** to upload an image of the required documentation. See page 11 for detailed information on the documentation that is required to process your reimbursement.

6. Review the claim details and click the box that certifies your statements are complete and true. Click Submit.