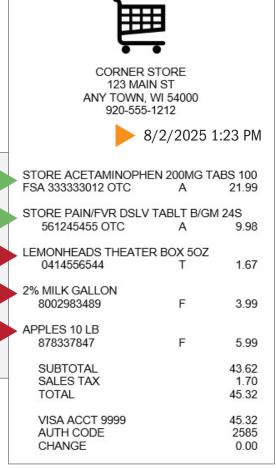

# What is an Itemized Invoice or Receipt?

For services, your itemized invoice or receipt must show the following for each service.

- Specific dollar amounts per service
- ✓ Description of service received
- ✓ Date of service\*
- ✓ Provider name

For over-the-counter purchases, your itemized receipt must show the following **for each item**.

- ✓ Specific dollar amount per item
- ✓ Date of purchase\*
- Description
- The receipt must show the **actual date the service or purchase when it occurred**, not only the date you were billed for services.
- These items **are** eligible for reimbursement. The receipt shows all of the required information needed to process the reimbursement . The total amount that will be reimbursed to this member for these items is \$31.97.
- These items **are not** eligible for reimbursement through the Pick Your Perks benefit. This member will not receive a reimbursement for these items.