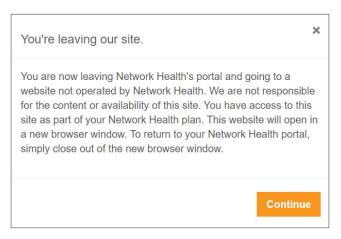

2. A message will appear notifying you that you are now leaving the Network Health website.

Click **Continue** and you will be redirected to the Employee Benefits Corporation dashboard.

3.

From your dashboard, click on the green Menu button and select **My Account**, to submit a claim, check the status of your reimbursement, view past transactions and enter direct deposit details.