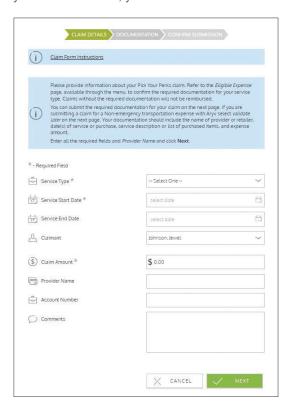

You will be redirected to the claim form. Complete this form and click **NEXT**. Only enter the amount paid for eligible items, within your Pick Your Perks balance, as your Claim Amount. If you enter amounts for ineligible items or exceed your total balance, you will receive a denial notice for the remaining amount not covered.